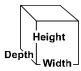

## **Specifications**

Model 2242-00-022 shown (has a LED, Back Counter Display Light)

Image shown with Floss Machine and Floss Pan for reference only (items sold separately).

**Overall Dimensions:** 

Width:39"Depth:30 1/2"Height:56 1/4"