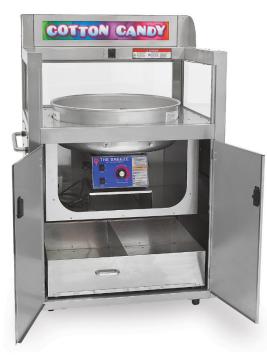

# **Elite Mobile Serving Station**

Model No. 2242-00-020 (021, 022)

## **Specifications**

Model 2242-00-022 shown (has a LED, Back Counter Display Light)

Image shown with Floss Machine and Floss Pan for reference only (items sold separately).

**Overall Dimensions:** 

Width:39"Depth:30 1/2"Height:56 1/4"

#### Features:

- Mobile Serving Station for Cotton Candy
- Model 2242-00-020 No Display Light
- Model 2242-00-021 LED, Front Counter Display Light - display light opposite operator (controls)
- Model 2242-00-022 LED, Back Counter Display Light - display light same side as operator (controls)